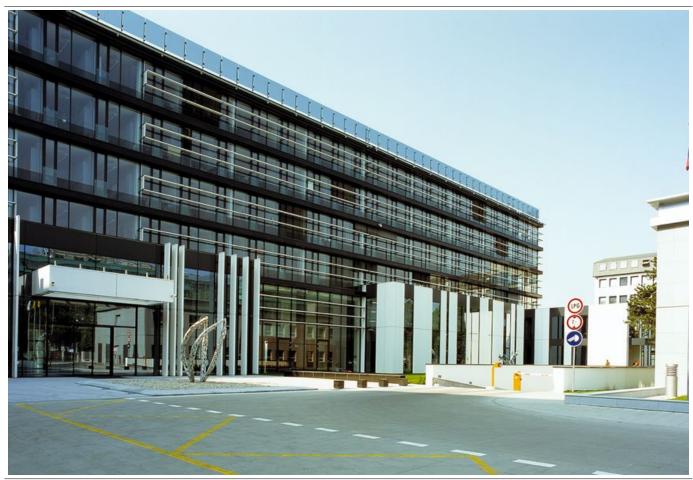

## **New SPP Office Building**

Location: Bratislava Contract Value: -Completion: 02/2009 A new six storey office building with underground car parking for 196 cars is designed with emphasis on functionality.

It is one of the most modern office buildings in Bratislava where new technologies, double external facade and the best materials were used in order to follow the current best practice in office building design and construction.