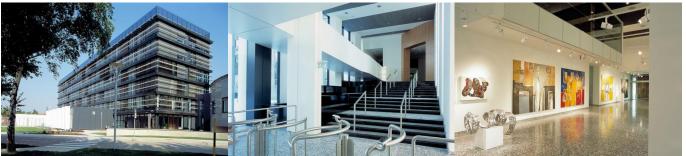

Predominant spaces within the building are offices. A gallery and a client centre are located on the ground floor. There is also a congress centre for 200 people and a creche for children of the employees.

It is one of the most modern office buildings in Bratislava where new technologies, double external facade and the best materials were used in order to follow the current best practice in office building design and construction.